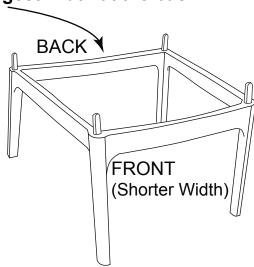

## 2. Align base. Longest width at the back

Thank you for your purchase.

To learn more about our products please visit www.chairforce.com.au and www.chairforce.co.nz

AU: Call: 08 9436 8570 Email: customercare@brayco.com.au
NZ: Call: 09 271 5000 Email: sales@chairforce.co.nz