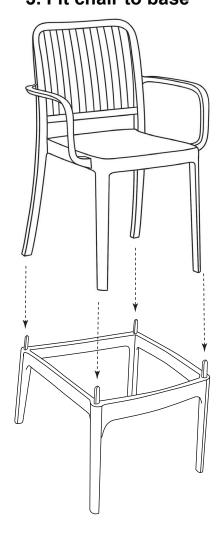

## Assembly Instructions Renzo Barstool

PLEASE NOTE: These stools are designed for permanent assembly and cannot be taken apart after assembly. We've tried to make this stool as easy to assemble as possible. In the unlikely event you have problems putting it together or missing pieces, please contact us.