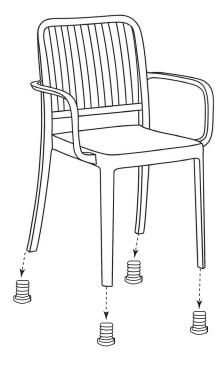

## Assembly Instructions Renzo Barstool

PLEASE NOTE: These stools are designed for permanent assembly and cannot be taken apart after assembly. We've tried to make this stool as easy to assemble as possible. In the unlikely event you have problems putting it together or missing pieces, please contact us.