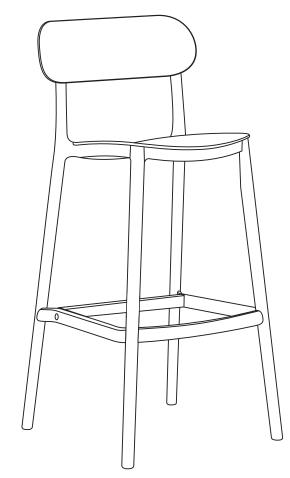

## **Assembly Instructions for Paula Stool**

Before assembly please check you have all parts listed below.

PLEASE NOTE: We've tried to make this table as easy to assemble as possible.

In the unlikely event you have problems putting it together or missing pieces, please contact us. Details below.

## **PARTS LIST**

## STACKABLE OPTION

This stool can be used without the rear footrest for a stackable option. Please note: weight rating with 4 footrests is 150kg weight rating without back footrest is 130kg

Thank you for your purchase. Paula stools are exclusively supplied by Chairforce.