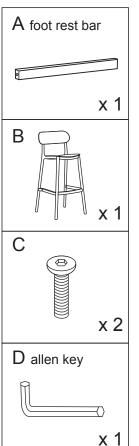

**PAULABS** 



## **Assembly Instructions for Paula Stool**

Before assembly please check you have all parts listed below.

PLEASE NOTE: We've tried to make this table as easy to assemble as possible.

In the unlikely event you have problems putting it together or missing pieces, please contact us. Details below.

## **PARTS LIST**





## STACKABLE OPTION

This stool can be used without the rear footrest for a stackable option. Please note: weight rating with 4 footrests is 150kg weight rating without back footrest is 130kg







Thank you for your purchase. Paula stools are exclusively supplied by Chairforce.

To learn more about our products please visit www.chairforce.com.au and www.chairforce.co.nz

AU: Call: 08 9436 8570 Email: NZ: Call: 09 271 5000 Email:

customercare@brayco.com.au sales@chairforce.co.nz