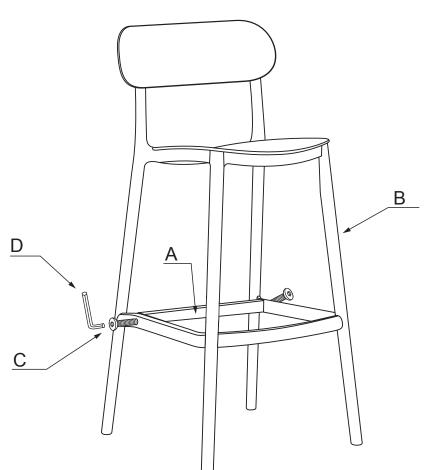

## **Assembly Instructions for Paula Stool**

Before assembly please check you have all parts listed below.

PLEASE NOTE: We've tried to make this table as easy to assemble as possible.

In the unlikely event you have problems putting it together or missing pieces, please contact us. Details below.

## STACKABLE OPTION

This stool can be used without the rear footrest for a stackable option. Please note: weight rating with 4 footrests is 150kg weight rating without back footrest is 130kg

Thank you for your purchase. Paula stools are exclusively supplied by Chairforce.