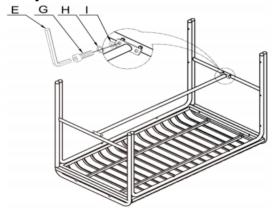

#### LUIBAR120 LUIBAR150



# Assembly Instructions Luisa Aluminium Bar Table



Before assembly please check you have all parts listed below. PLEASE NOTE: We've tried to make this table as easy to assemble as possible. In the unlikely event you have problems putting it together or missing pieces, please contact us. Details below.

### **PARTS LIST**



## Step 1



## Step 2



Step 3



### Step 4



Thank you for your purchase.

To learn more about our products please visit www.chairforce.com.au and www.chairforce.co.nz

AU: Call: 08 9436 8570 Email: customercare@brayco.com.au

NZ: Call: 09 271 5000 Email: sales@chairforce.co.nz

these instructions