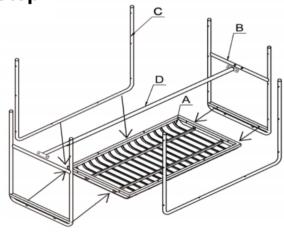

#### LUIBAR120 LUIBAR150



# Assembly Instructions Luisa Aluminium Bar Table



Before assembly please check you have all parts listed below. PLEASE NOTE: We've tried to make this table as easy to assemble as possible. In the unlikely event you have problems putting it together or missing pieces, please contact us. Details below.

### **PARTS LIST**



## Step 1



## Step 2



Step 3



### Step 4



Thank you for your purchase.

To learn more about our products please visit www.chairforce.com.au and www.chairforce.co.nz

AU: Call: 08 9436 8570 Email: customercare@brayco.com.au

NZ: Call: 09 271 5000 Email: sales@chairforce.co.nz

these instructions