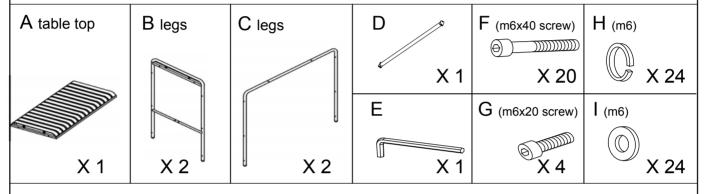

#### LUIBAR120 LUIBAR150



# Assembly Instructions Luisa Aluminium Bar Table



Before assembly please check you have all parts listed below. PLEASE NOTE: We've tried to make this table as easy to assemble as possible. In the unlikely event you have problems putting it together or missing pieces, please contact us. Details below.

### **PARTS LIST**



## Step 1



## Step 2



Step 3



### Step 4



Thank you for your purchase.

To learn more about our products please visit www.chairforce.com.au and www.chairforce.co.nz

AU: Call: 08 9436 8570 Email: customercare@brayco.com.au

NZ: Call: 09 271 5000 Email: sales@chairforce.co.nz

these instructions