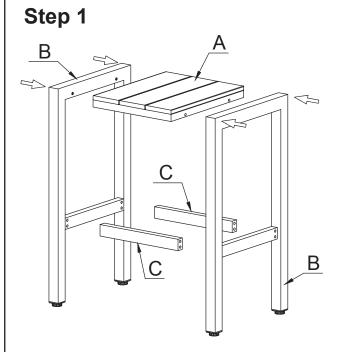

## \*\*PROTECT YOUR STOOL DURING ASSEMBLY\*\*

To protect your stool top from scratches during assembly, please assemble on the cardboard box.

Thank you for your purchase.

Corsica bar stools are exclusively supplied by Chairforce.