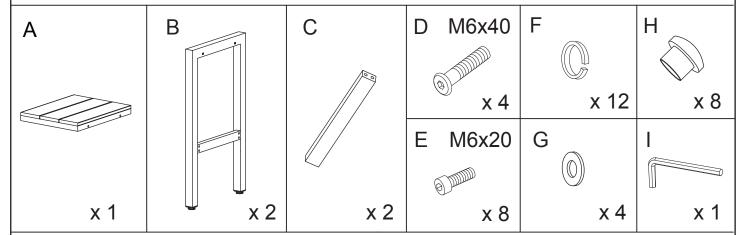

## **Assembly Instructions: Corsica Aluminium Bar Stool**

Before assembly please check you have all parts listed below.

PLEASE NOTE: We've tried to make this stool as easy to assemble as possible.

In the unlikely event you have problems putting it together or missing pieces, please contact us.

Details below.

## **PARTS LIST**





## \*\*PROTECT YOUR STOOL DURING ASSEMBLY\*\*

To protect your stool top from scratches during assembly, please assemble on the cardboard box.



Thank you for your purchase.

Corsica bar stools are exclusively supplied by Chairforce.

To learn more about our products please visit

www.chairforce.com.au and www.chairforce.co.nz

AU: Call: 08 9436 8570 Email: customercare@brayco.com.au

NZ: Call: 09 271 5000 Email: sales@chairforce.co.nz