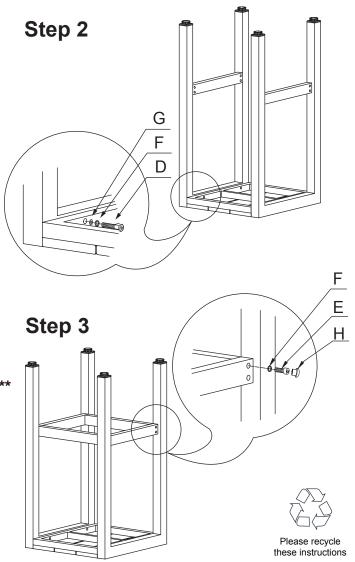

## \*\*PROTECT YOUR STOOL DURING ASSEMBLY\*\*

To protect your stool top from scratches during assembly, please assemble on the cardboard box.

Thank you for your purchase.

Corsica bar stools are exclusively supplied by Chairforce.