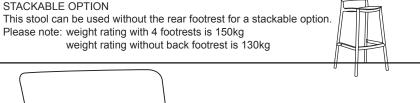

## STACKABLE OPTION

Please note: weight rating with 4 footrests is 150kg

Thank you for your purchase. Alba stools are exclusively supplied by Chairforce.

To learn more about our products please visit www.chairforce.com.au and www.chairforce.co.nz