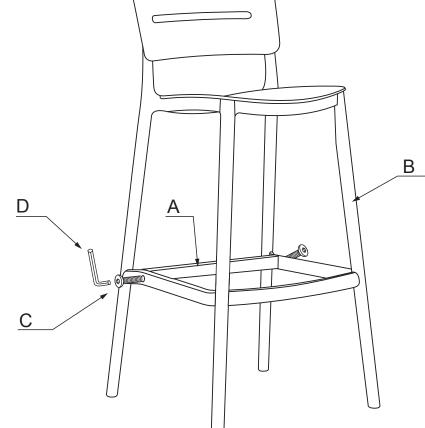

## **Assembly Instructions for Alba Stool**

Before assembly please check you have all parts listed below.
PLEASE NOTE: We've tried to make this table as easy to assemble as possible.

In the unlikely event you have problems putting it together or missing pieces, please contact us. Details below.

## **PARTS LIST**