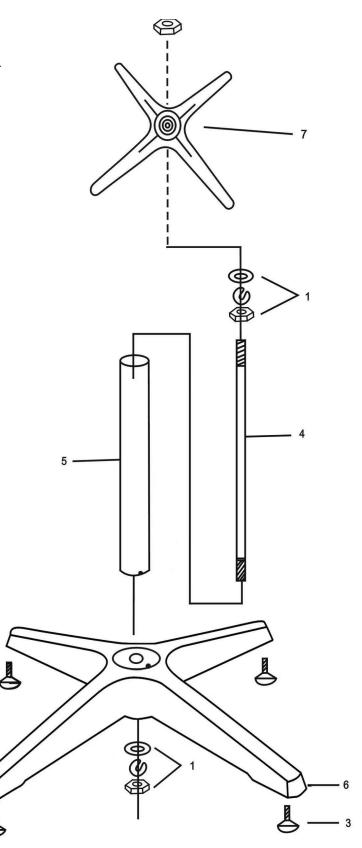

Supplied by Chairforce.com.au

You will need a socket set to tighten all bolts.

| NO | PART     | QTY |
|----|----------|-----|
| 1  | <b>Q</b> | 3   |
|    |          | 2   |
|    | 0        | 2   |
| 2  | 0 =      | 1   |
| 3  |          | 4   |
| 4  |          | 1   |
| 5  |          | 1   |
| 6  |          | 1   |
| 7  |          | 1   |