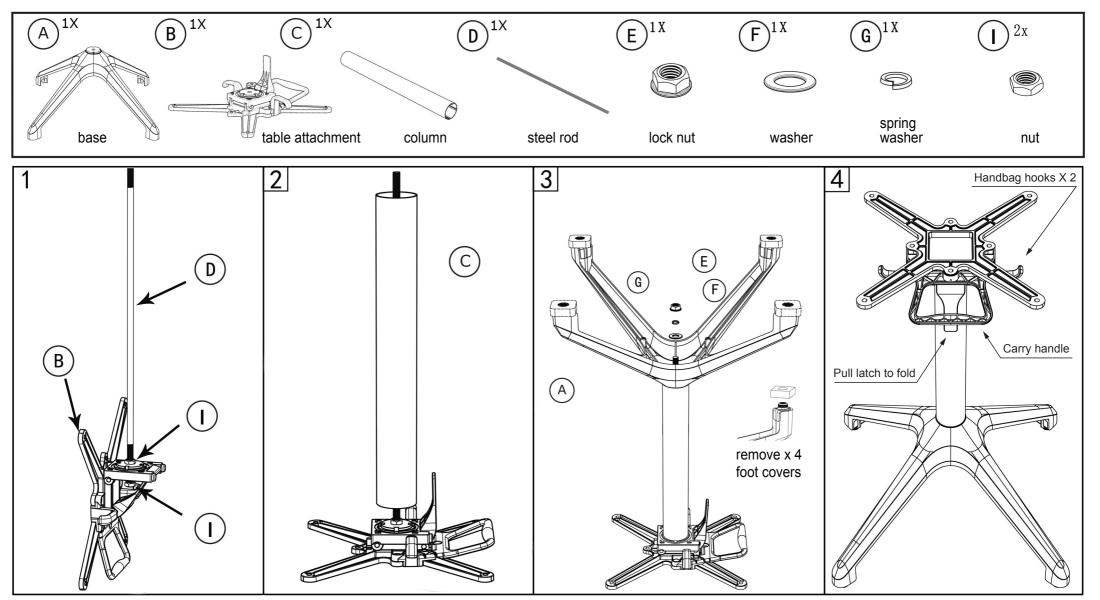

## Assembly Instructions for Alexis Folding Table Base

Before assembly please check you have all parts listed below. Please assemble on a clean and flat surface, such as carpet or cardboard to prevent scratches. PLEASE NOTE: We've tried to make this base as easy to assemble as possible.