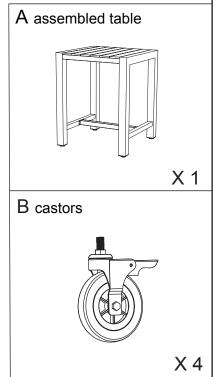

## **PARTS LIST**

**Step 2** Lock the brake on each castor. Screw each castor into the bracket inside the leg.