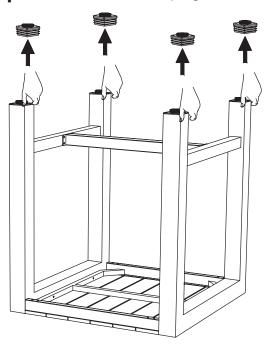

## Installation Guide Corsica Wheels onto Corsica Counter Table

Before assembly please check you have all parts listed below PLEASE NOTE: Your Corsica table will be labeled as 'Counter Table', however with the wheels fitted it becomes your standard bar height table.

We've tried to make this table and castor fitting as easy to assemble as possible. In the unlikely event you have problems putting it together or missing pieces, please contact us. Details below.

## **Step 1** Remove all 4 foot plugs from the bottom of your table.



## **PARTS LIST**



**Step 2** Lock the brake on each castor. Screw each castor into the bracket inside the leg.



## Step 3 – Enjoy your table!



Thank you for your purchase.

To learn more about our products please visit www.chairforce.com.au and www.chairforce.co.nz

AU: Call: 08 9436 8570 Email: customercare@brayco.com.au
NZ: Call: 09 271 5000 Email: sales@chairforce.co.nz

Please recycle these instructions