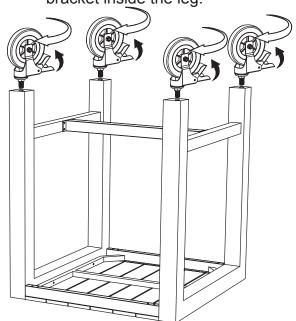

## **PARTS LIST**

**Step 2** Lock the brake on each castor. Screw each castor into the bracket inside the leg.