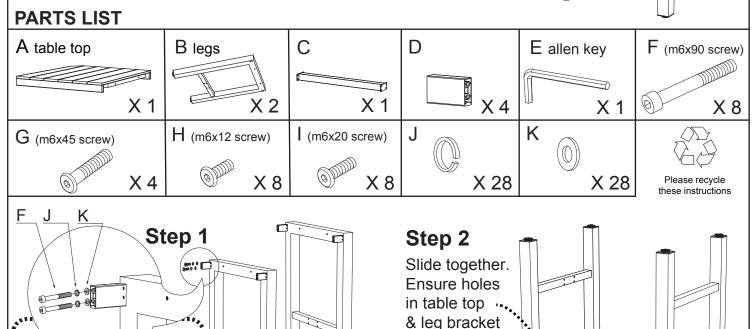

## Assembly Instructions Corsica Aluminium Counter Table

Before assembly please check you have all parts listed below.

Ensure the holes are at the bottom of this bracket.

Call: 08 9436 8570 Email:

Call: 09 271 5000 Email:

AU:

NZ:

PLEASE NOTE: We've tried to make this table as easy to assemble as possible.

In the unlikely event you have problems putting it together or missing pieces, please contact us.

Bottom View (holes are furthest away from the leg)

**PLEASE NOTE:** you only need to hand tighten this bracket. You may need to loosen one bracket if the table top does not slide smoothly into place. (These do not need to be tightened further.)

line up,