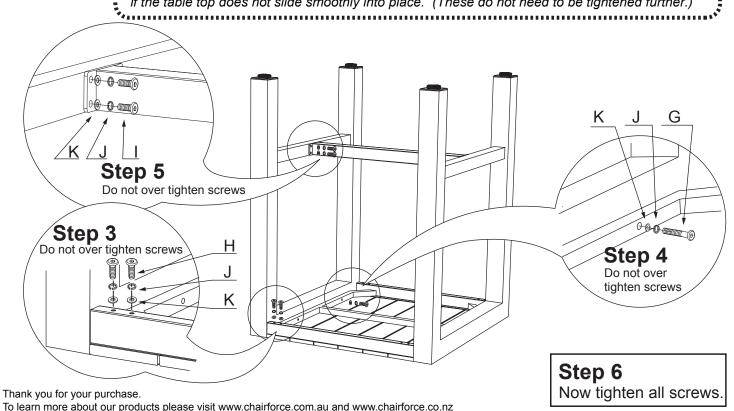

**PLEASE NOTE:** you only need to hand tighten this bracket. You may need to loosen one bracket if the table top does not slide smoothly into place. (These do not need to be tightened further.)

line up,

(see step 3).

customercare@brayco.com.au

sales@chairforce.co.nz